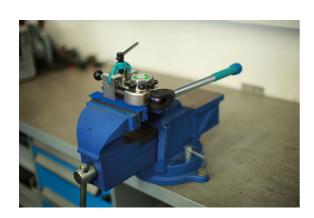

## Magnetic Multi-Groove Bench Vice Soft Jaws 155mm

A pair of multi-groove soft jaw inserts, suitable for use in a bench vice to offer more holding options on a wider range of materials. Manufactured from non-marring thermoplastic, and featuring strong magnets to keep the jaw pads securely in place, with 5 round holding slots to help grip smaller work-pieces. Ideal for automotive technicians, electricians, jewellers, modellers, hobbyists & DIY.