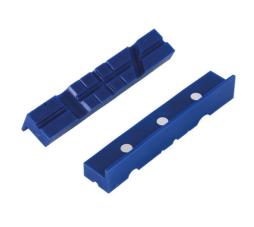

## Magnetic Multi-Groove Bench Vice Soft Jaws 155mm

A pair of multi-groove soft jaw inserts, suitable for use in a bench vice to offer more holding options on a wider range of materials. Manufactured from non-marring thermoplastic, and featuring strong magnets to keep the jaw pads securely in place, with 5 round holding slots to help grip smaller work-pieces. Ideal for automotive technicians, electricians, jewellers, modellers, hobbyists & DIY.

## **Additional Information**

- Non-marring soft jaw pads, designed to fit a bench vice.
- Dimensions: 155mm (6") x 28mm x 25mm.
- Multi-groove design features 5 round holding slots at 60 & 90 degree angles.
- Manufactured from Thermoplastic Polyurethane (TPU), with 6x embedded magnets.
- 113mm Magnetic Bench Vice Soft Jaws also available, please see Part No. 8780.